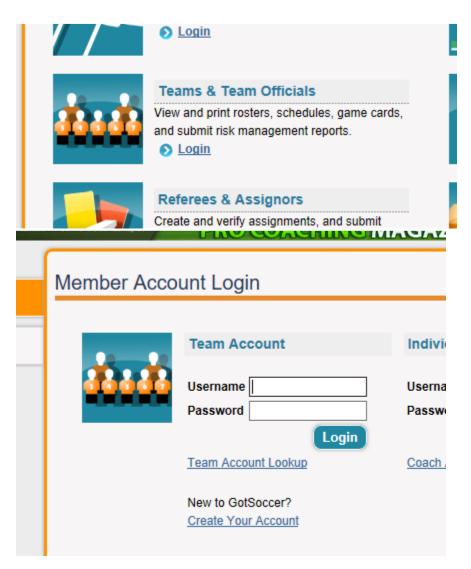

## **Detailed Instructions for Online Check-In**

Your team's approval is pending your Online Check-In. The deadline for this event is listed on the event's web page

Step 1 Log into your team's gotsoccer account: