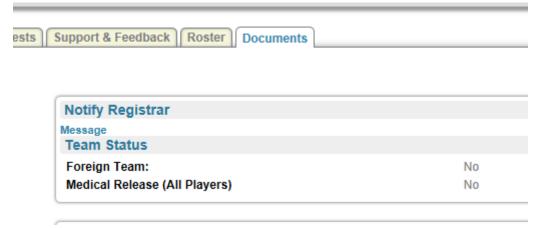

Step 3
After selecting/clicking on the Event, select/click on the DOCUMENTS tab.

## Step 4

On the DOCUMENTS tab, label and upload all required documents.

- 1. Name the document you are loading
- 2. Search for/locate the document you are loading on your computer
- 3. Choose (double-click) that specific file
- 4. Once chosen, click "Upload File" button
- 5. Continue this process for every file that you are required to upload
- 6. If/when the documents are uploaded successfully they will appear in the listing area
- 7. The tournament check-in staff will verify all documents are uploaded for your team.